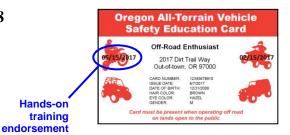

Beginning January 1, 2012, youth operators of class I or Class III off-road vehicles (quads and motorcycles) must have received both on-line safety training as well as a hands-on training course. New ATV Safety Education Cards will be reissued, **at no cost to the rider**, to show the date that the rider received their hands-on training. This form provides you the ability to show that you, or someone you supervise, have previously received training by an instructor of an approved ATV safety education course.

NOTE: Completion of the on-line safety course, located at www.rideATVoregon.org, is required before an endorsed card can be generated.

Please print neatly in capital letters using a black or blue pen. To be processed, the form must be filled out completely.