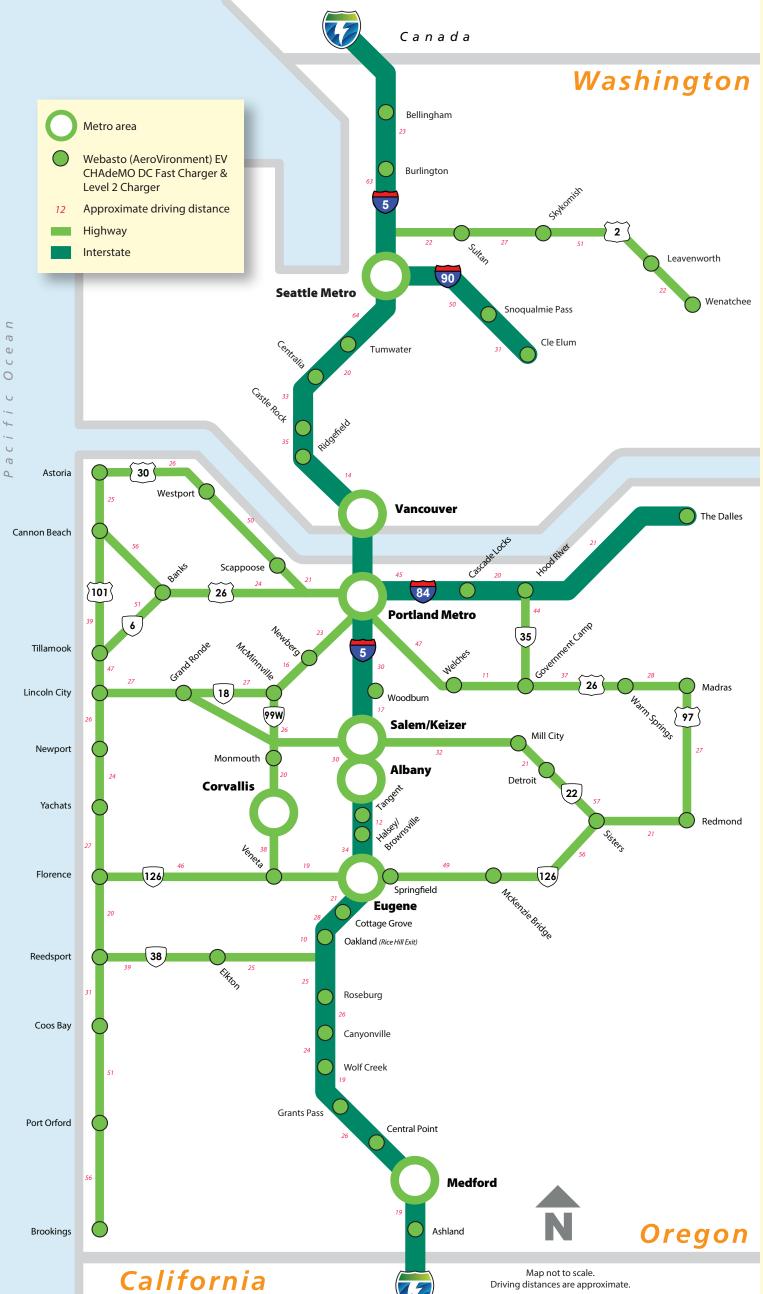

## West Coast Electric Highway (WCEH) Map:

**Original Oregon and Washington Sites** 

Drive cleaner. Drive smarter. Drive electric

- Each Oregon and Washington West Coast Electric Highway (WCEH) original EV station site currently consists of only a 50 kW CHAdeMO DC Fast Charger and a 7.2 kW Level 2 Charger. No Combo Charging System (CCS) DC Fast Chargers are currently available at these original sites.
- These original sites were initiated in 2012 and only equipped with CHAdeMO DC Fast Chargers, prior to the adoption of the CCS DC Fast Charging standard.
- To better serve all makes and models of plug-in electric vehicles, Oregon and Washington are pursuing upgrades to original WCEH locations through competitive funding opportunities to replace CHAdeMO-only stations with dual protocol DC Fast Chargers.