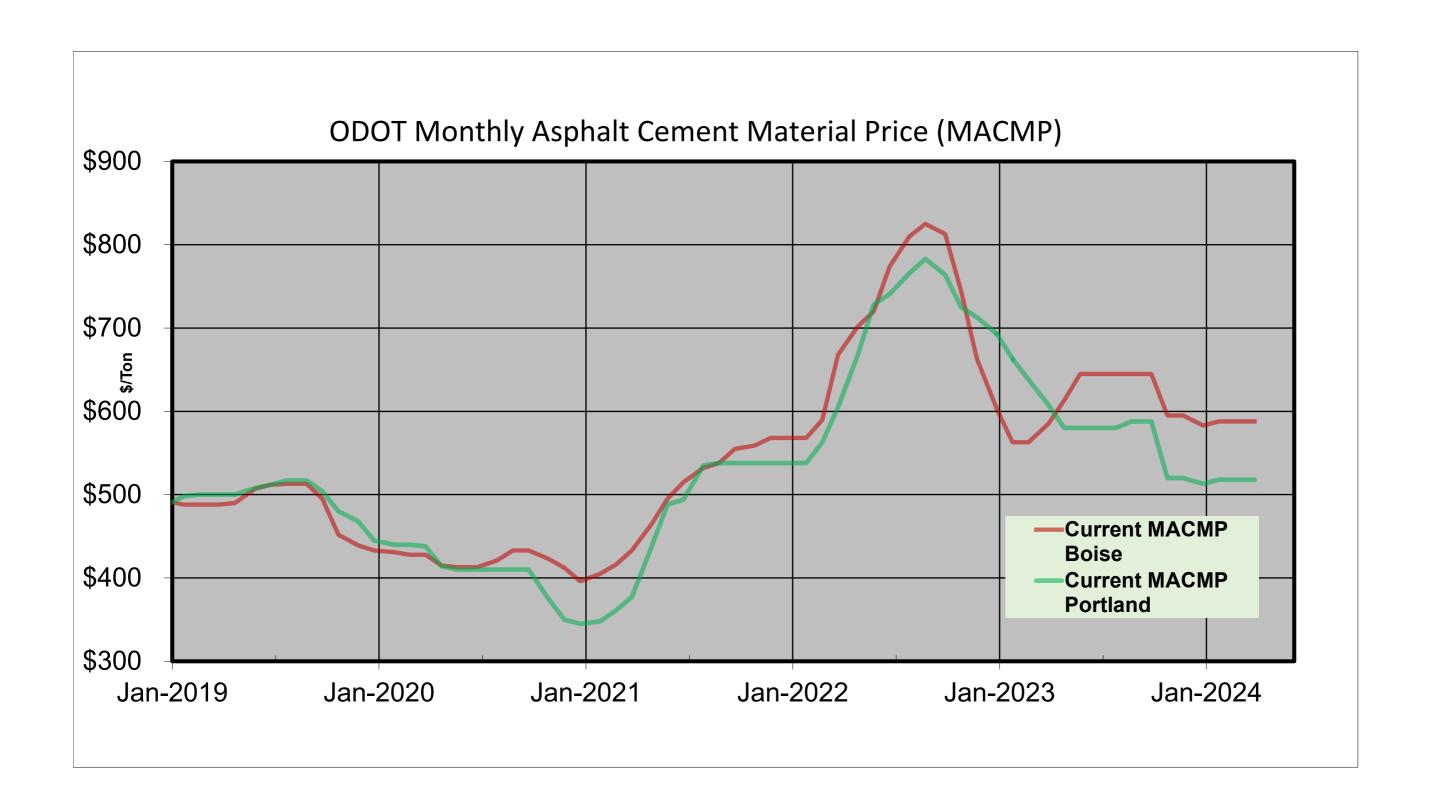

## OREGON DEPARTMENT OF TRANSPORTATION MONTHLY ASPHALT CEMENT MATERIAL PRICE (MACMP)

| Month          | PRICE PER TON         |                   |
|----------------|-----------------------|-------------------|
|                | Portland, Oregon Area | Boise, Idaho Area |
| January 2023   | \$663.00              | \$563.00          |
| February 2023  | \$638.00              | \$563.00          |
| March 2023     | \$608.00              | \$585.00          |
| April 2023     | \$580.00              | \$613.00          |
| May 2023       | \$580.00              | \$645.00          |
| June 2023      | \$580.00              | \$645.00          |
| July 2023      | \$580.00              | \$645.00          |
| August 2023    | \$588.00              | \$645.00          |
| September 2023 | \$588.00              | \$645.00          |
| October 2023   | \$520.00              | \$595.00          |
| November 2023  | \$520.00              | \$595.00          |
| December 2023  | \$513.00              | \$583.00          |
| January 2024   | \$518.00              | \$588.00          |
| February 2024  | \$518.00              | \$588.00          |
| March 2024     | \$518.00              | \$588.00          |
| April 2024     | \$533.00              | \$605.00          |
|                |                       |                   |
|                |                       |                   |
|                |                       |                   |
|                |                       |                   |
|                |                       |                   |

The MACMP values are used in conjunction with Special Provisions subsection 00195.10 Asphalt Cement Material Price Escalation/De-escalation.