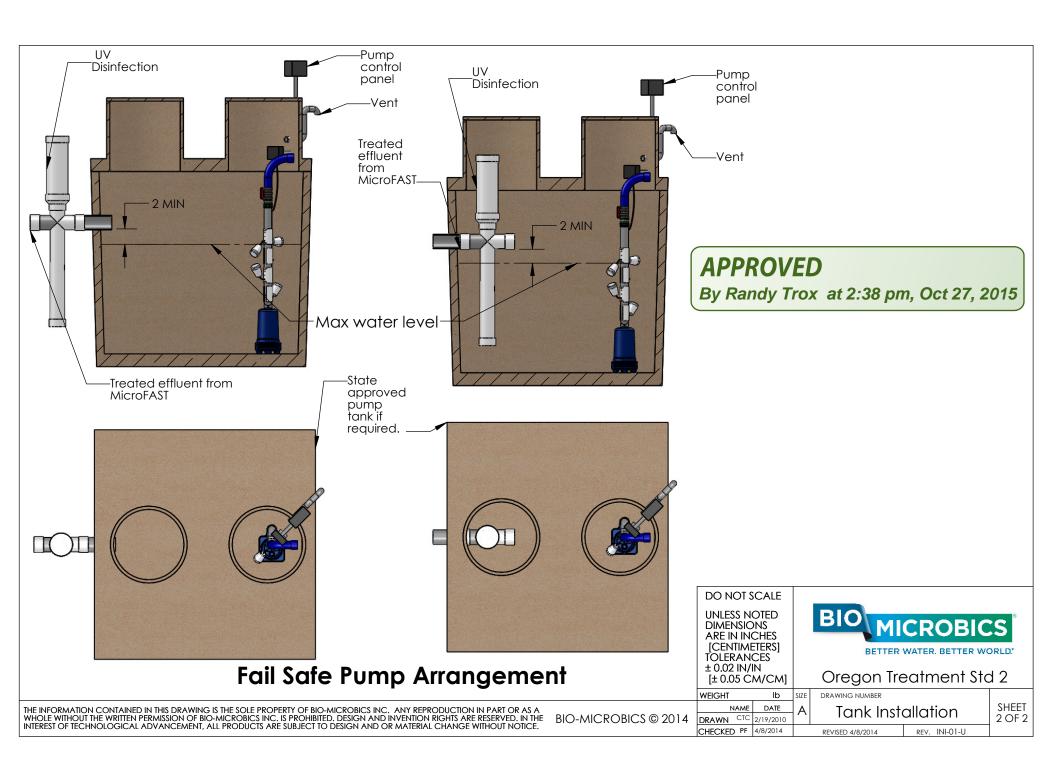

Oregon Preapproved Treatment Tanks

Waite 1000 Gallon Tank

- Hanks Concrete Products 1250 Gallon Tank
- Willamette Greystone Tank 1000 Gallon Clamshell Septic Tank
- Infiltrator IM1060 Tank

Consult factory for additional approved tanks.