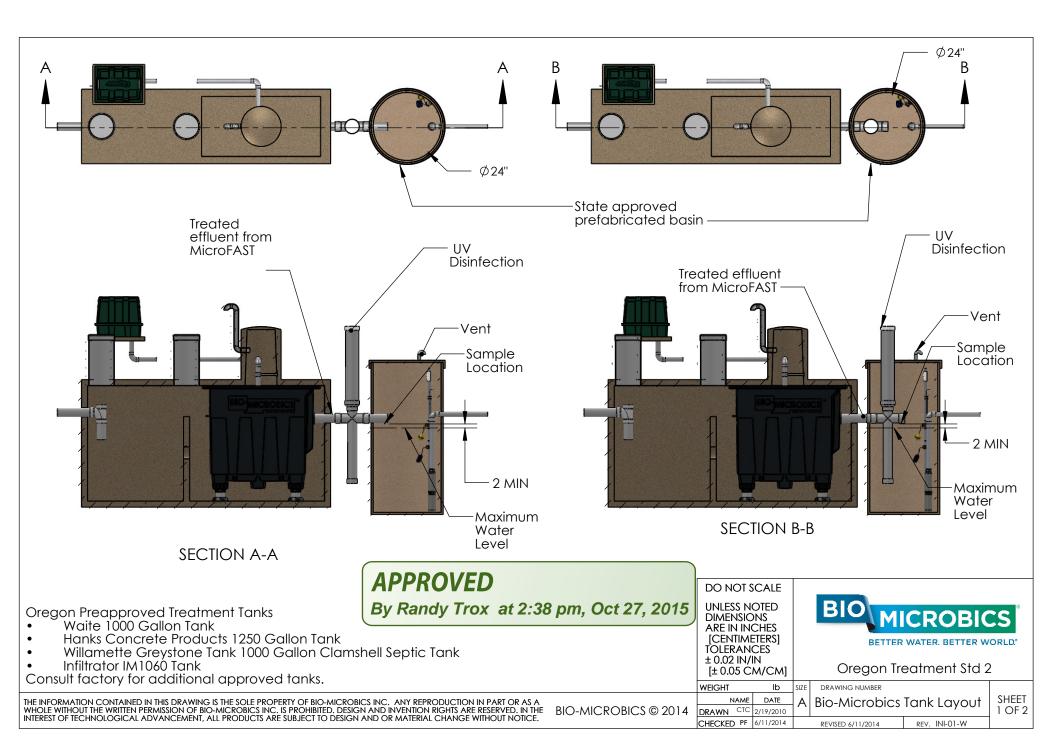

Oregon Preapproved Treatment Tanks

Waite 1000 Gallon Tank

- Hanks Concrete Products 1250 Gallon Tank
- Willamette Greystone Tank 1000 Gallon Clamshell Septic Tank
- Infiltrator IM1060 Tank

Consult factory for additional approved tanks.

## **APPROVED**

By Randy Trox at 2:38 pm, Oct 27, 2015

UNLESS NOTED DIMENSIONS ARE IN INCHES [CENTIMETERS] TOLERANCES

DO NOT SCALE

± 0.02 IN/IN [± 0.05 CM/CM] MICROBICS BETTER WORLD

Oregon Treatment Std 2

| NAME | DATE | DRAWN | CTC | 2/19/2010 | CHECKED | PF | 6/11/2014 |

DRAWING NUMBER
Bio-Microbics Tank Layout

REVISED 6/11/2014 REV. INI-01-W

SHEET 2 OF 2

THE INFORMATION CONTAINED IN THIS DRAWING IS THE SOLE PROPERTY OF BIO-MICROBICS INC. ANY REPRODUCTION IN PART OR AS A WHOLE WITHOUT THE WRITTEN PERMISSION OF BIO-MICROBICS INC. IS PROHIBITED. DESIGN AND INVENTION RIGHTS ARE RESERVED. IN THE INTEREST OF TECHNOLOGICAL ADVANCEMENT, ALL PRODUCTS ARE SUBJECT TO DESIGN AND OR MATERIAL CHANGE WITHOUT NOTICE.

BIO-MICROBICS © 2014