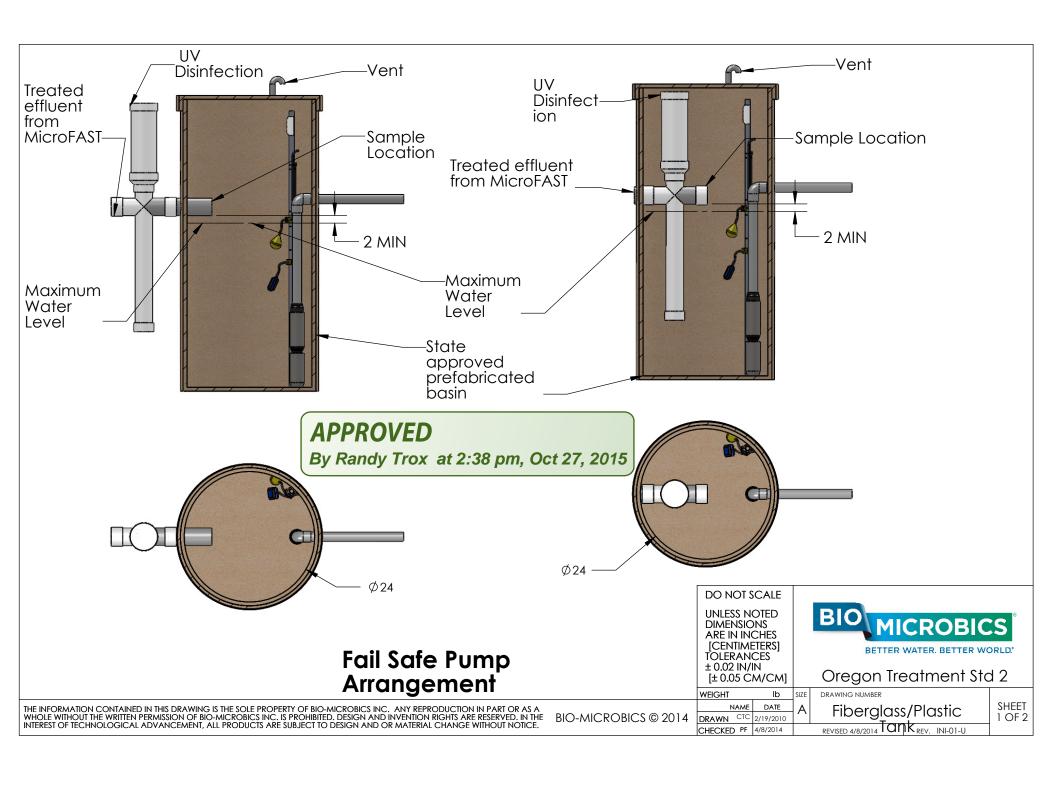

## **APPROVED**

By Randy Trox at 2:38 pm, Oct 27, 2015

UNLESS NOTED DIMENSIONS ARE IN INCHES [CENTIMETERS] TOLERANCES

DO NOT SCALE

± 0.02 IN/IN [± 0.05 CM/CM] MICROBICS BETTER WORLD

Oregon Treatment Std 2

| NAME | DATE | DRAWN | CTC | 2/19/2010 | CHECKED | PF | 6/11/2014 |