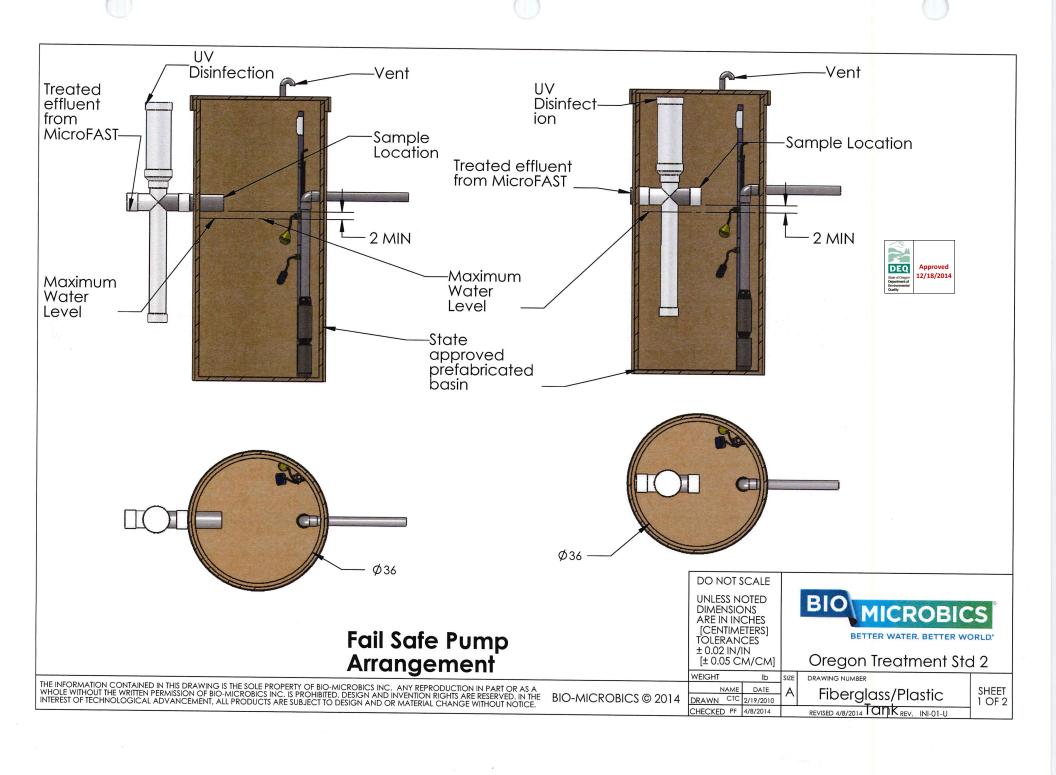

## **APPROVED**

By Randy Trox at 2:38 pm, Oct 27, 2015

UNLESS NOTED DIMENSIONS ARE IN INCHES [CENTIMETERS] TOLERANCES

DO NOT SCALE

± 0.02 IN/IN [± 0.05 CM/CM] MICROBICS BETTER WORLD

Oregon Treatment Std 2

| NAME | DATE | DRAWN | CTC | 2/19/2010 | CHECKED | PF | 6/11/2014 |