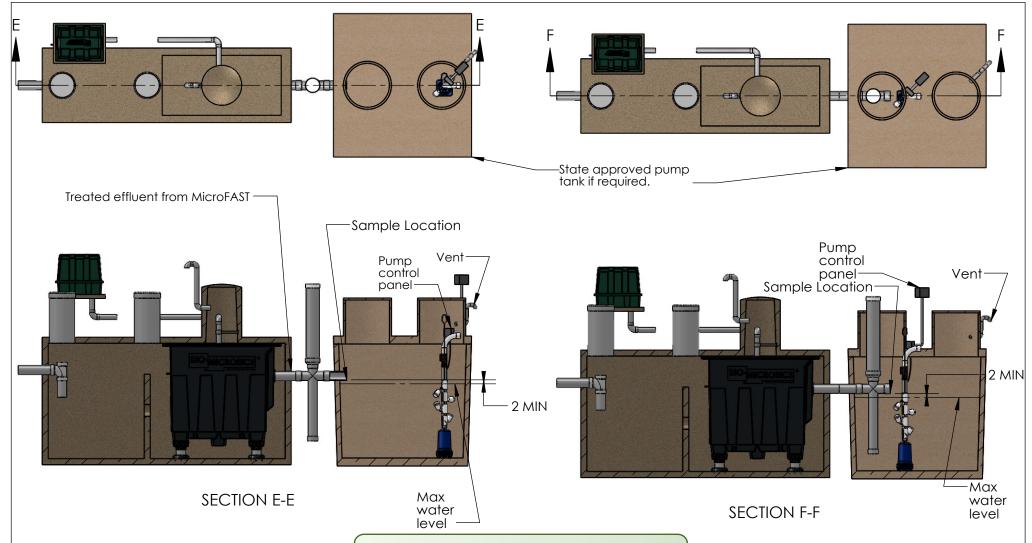

Oregon Preapproved Treatment Tanks

Waite 1000 Gallon Tank

- Hanks Concrete Products 1250 Gallon Tank
- Willamette Greystone Tank 1000 Gallon Clamshell Septic Tank
- Infiltrator IM1060 Tank

Consult factory for additional approved tanks.

## **APPROVED**

By Randy Trox at 2:38 pm, Oct 27, 2015

UNLESS NOTED DIMENSIONS ARE IN INCHES [CENTIMETERS] TOLERANCES

DO NOT SCALE

± 0.02 IN/IN [± 0.05 CM/CM] MICROBICS BETTER WORLD

Oregon Treatment Std 2

| NAME | DATE | DRAWN | CTC | 2/19/2010 | CHECKED | PF | 6/11/2014 |

DRAWING NUMBER
Bio-Microbics Tank Layout

REVISED 6/11/2014 REV. INI-01-W

SHEET 2 OF 2

THE INFORMATION CONTAINED IN THIS DRAWING IS THE SOLE PROPERTY OF BIO-MICROBICS INC. ANY REPRODUCTION IN PART OR AS A WHOLE WITHOUT THE WRITTEN PERMISSION OF BIO-MICROBICS INC. IS PROHIBIT