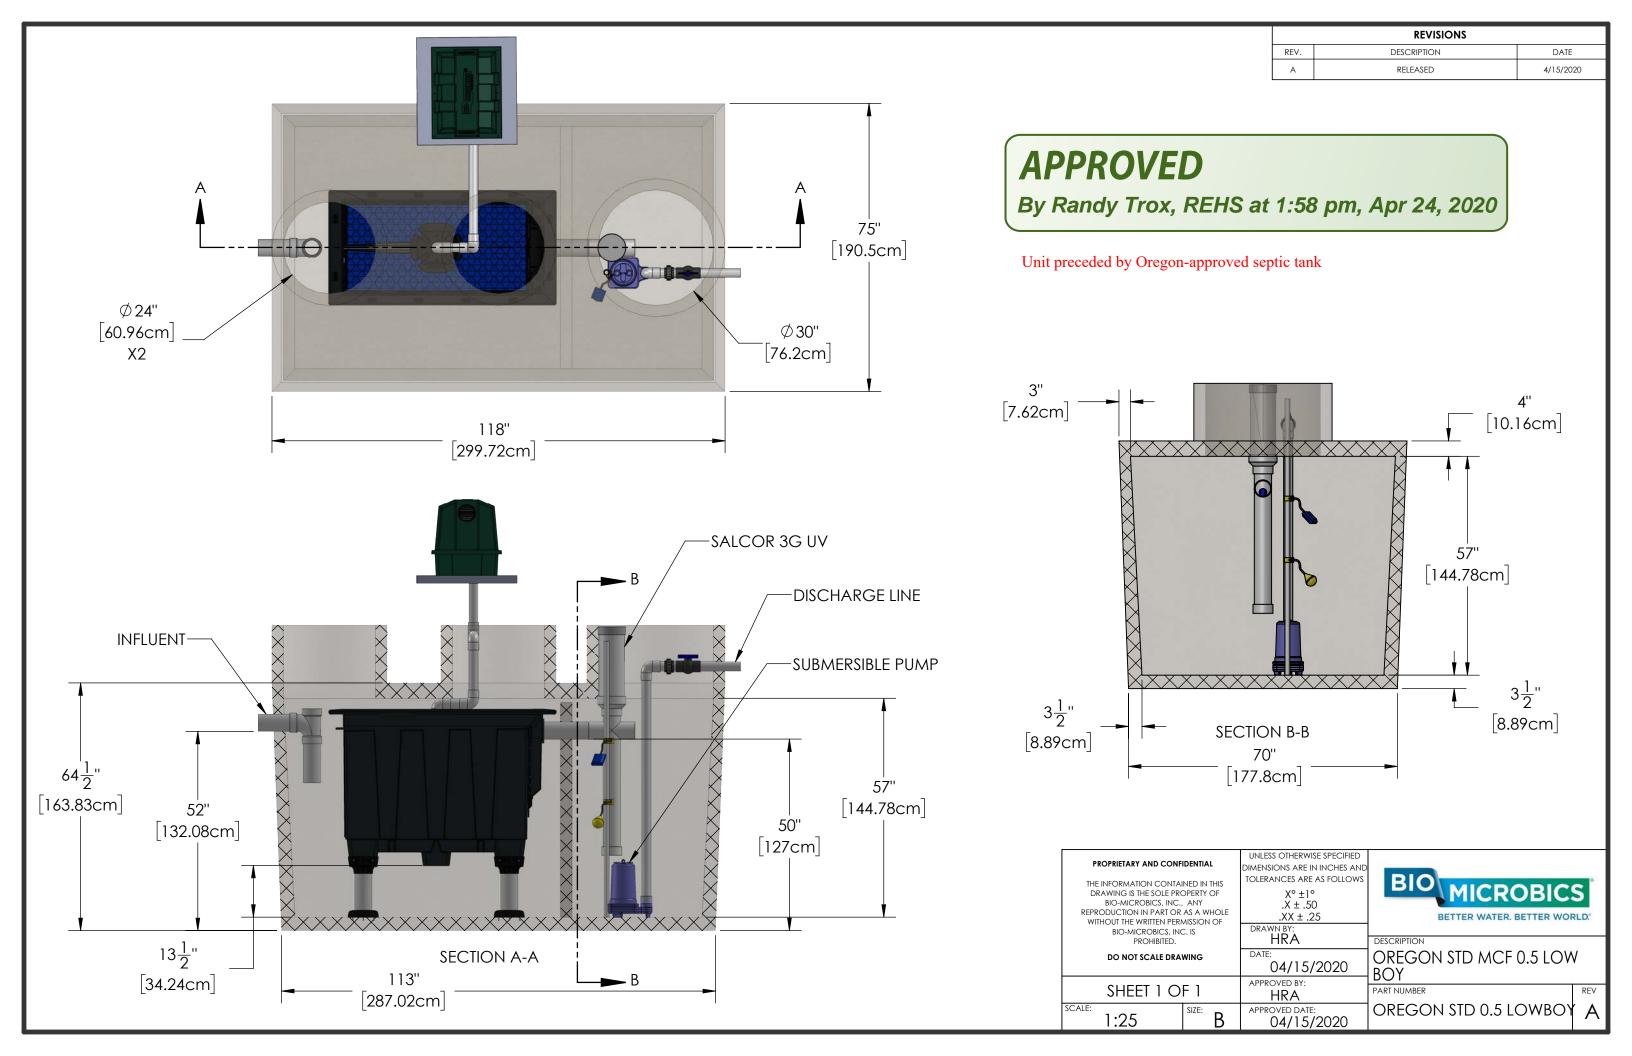

Oregon Preapproved Treatment Tanks

Waite 1000 Gallon Tank

- Hanks Concrete Products 1250 Gallon Tank
- Willamette Greystone Tank 1000 Gallon Clamshell Septic Tank
- Infiltrator IM1060 Tank

Consult factory for additional approved tanks.

## **APPROVED**

By Randy Trox at 2:38 pm, Oct 27, 2015

UNLESS NOTED DIMENSIONS ARE IN INCHES [CENTIMETERS] TOLERANCES

DO NOT SCALE

± 0.02 IN/IN [± 0.05 CM/CM] MICROBICS BETTER WORLD

Oregon Treatment Std 2

| NAME | DATE | DRAWN | CTC | 2/19/2010 | CHECKED | PF | 6/11/2014 |

DRAWING NUMBER
Bio-Microbics Tank Layout

REVISED 6/11/2014 REV. INI-01-W

SHEET 2 OF 2

THE INFORMATION CONTAINED IN THIS DRAWING IS THE SOLE PROPERTY OF BIO-MICROBICS INC. ANY REPRODUCTION IN PART OR AS A WHOLE WITHOUT THE WRITTEN PERMISSION OF BIO-MICROBICS INC. IS PR