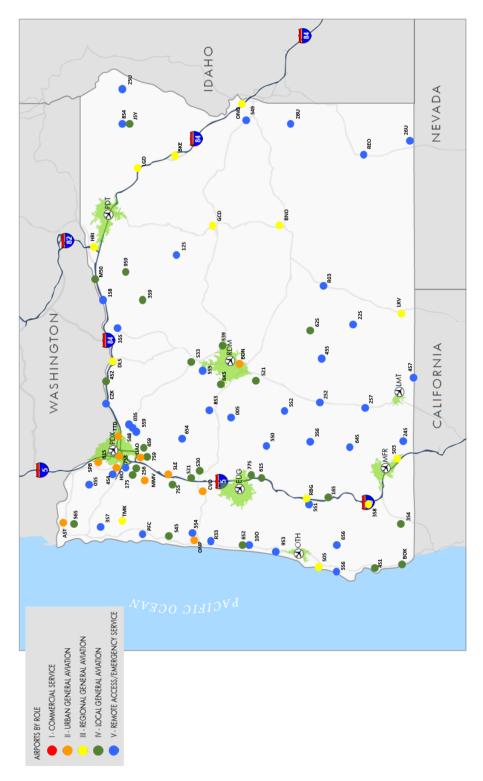

Appendix B – Category II: Urban General Aviation Airports, 30-Minute Drive Times and locations of OAP V6.0 System Airports (Associated with Figure 5-12)

Appendix B – Category III: Regional General Aviation Airports, 30-Minute Drive Times and locations of OAP V6.0 System Airports (Associated with Figure 5-13)

Appendix B – CATEGORY IV: Local General Aviation Airports, 30-Minute Drive Times and locations of OAP V6.0 System Airports (Associated with Figure 5-14)

Appendix B – CATEGORY V: Remote Access/Emergency Services (RAES) General Aviation Airports, 30-Minute Drive Times and locations of OAP V6.0 System Airports (Associated with Figure 5-15)