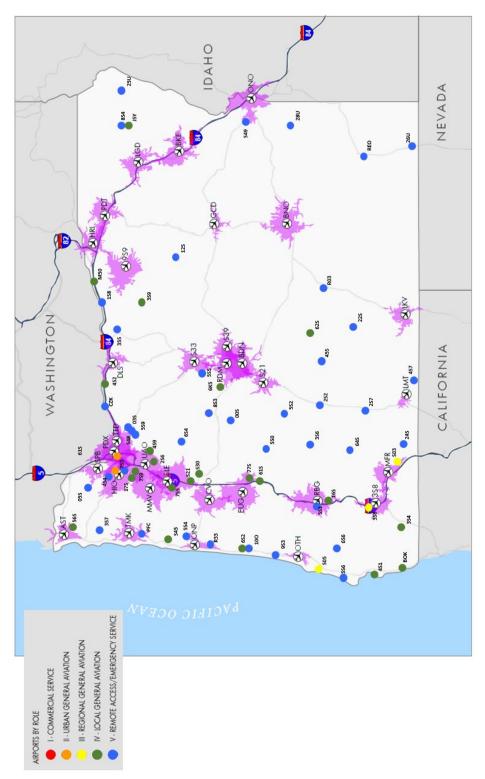

Appendix B – Category II: Urban General Aviation Airports, 30-Minute Drive Times and locations of OAP V6.0 System Airports (Associated with Figure 5-12)

Appendix B – Category III: Regional General Aviation Airports, 30-Minute Drive Times and locations of OAP V6.0 System Airports (Associated with Figure 5-13)