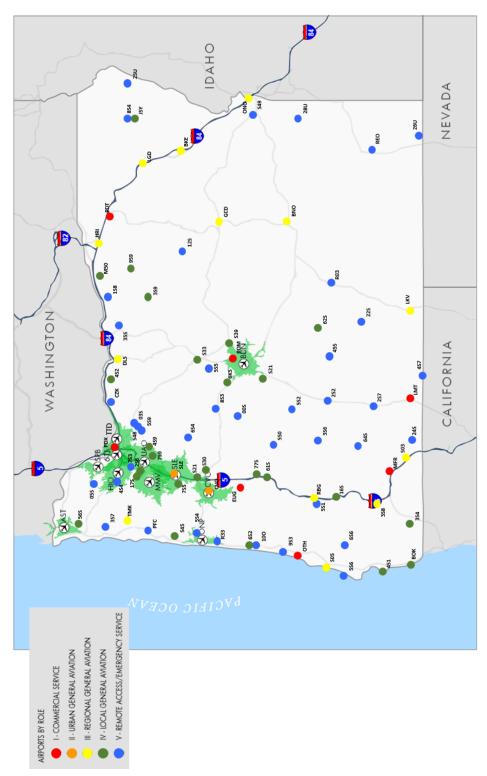

Appendix B – CATEGORY IV: Local General Aviation Airports, 30-Minute Drive Times and locations of OAP V6.0 System Airports (Associated with Figure 5-14)

Appendix B – CATEGORY V: Remote Access/Emergency Services (RAES) General Aviation Airports, 30-Minute Drive Times and locations of OAP V6.0 System Airports (Associated with Figure 5-15)