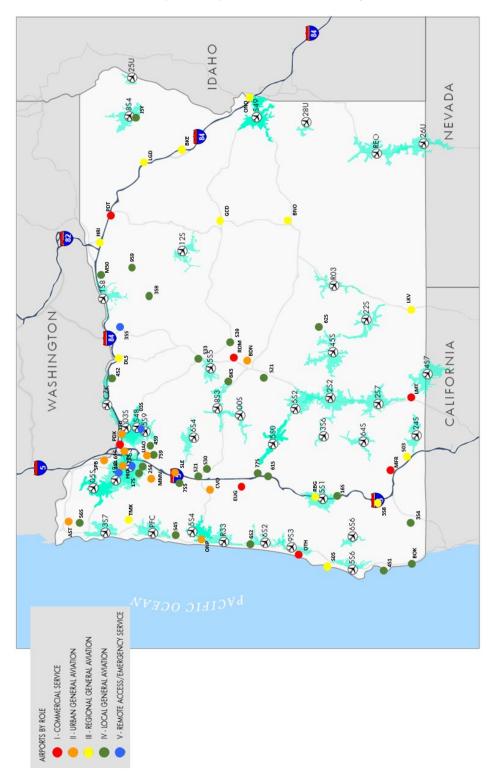

## **APPENDIX B**

Appendix B – Airports with An Approach Supported by Vertical Guidance, 30-Minute Drive Times and locations of OAP v6.0 System Airports (Associated with Figure 5-3)

Appendix B – Airports With A Published Approach, 30-Minute Drive Times and locations of OAP V6.0 System Airports (Associated with Figure 5-4)

Appendix B – Airports with Weather Reporting, 30-Minute Drive Times and locations of OAP V6.0 System Airports (Associated with Figure 5-5)

Appendix B – Commercial Airports On Borders And Category I Oregon Airports, 120-Minute Drive Times and locations of OAP V6.0 System Airports (Associated with Figures 5-6 to 5-8)

Appendix B – Out-Of-State General Aviation Airports, 30-Minute Drive Times and locations of OAP V6.0 System Airports (Associated with Figure 5-10)

Appendix B – Category I: Commercial Service Airports And 30-Minute Drive Times, 30-Minute Drive Times and locations of OAP V6.0 System Airports (Associated with Figure 5-11)

Appendix B – Category II: Urban General Aviation Airports, 30-Minute Drive Times and locations of OAP V6.0 System Airports (Associated with Figure 5-12)

Appendix B – Category III: Regional General Aviation Airports, 30-Minute Drive Times and locations of OAP V6.0 System Airports (Associated with Figure 5-13)

Appendix B – CATEGORY IV: Local General Aviation Airports, 30-Minute Drive Times and locations of OAP V6.0 System Airports (Associated with Figure 5-14)

Appendix B – CATEGORY V: Remote Access/Emergency Services (RAES) General Aviation Airports, 30-Minute Drive Times and locations of OAP V6.0 System Airports (Associated with Figure 5-15)

Appendix B – State-Owned Airports, 30-Minute Drive Times and locations of OAP V6.0 System Airports (Associated with Figure 5-16)

Appendix B – Airports Supporting Economic Development/Businesses Utilizing General Aviation, 30-Minute Drive Times and locations of OAP V6.0 System Airports (Associated with Figure 5-17)