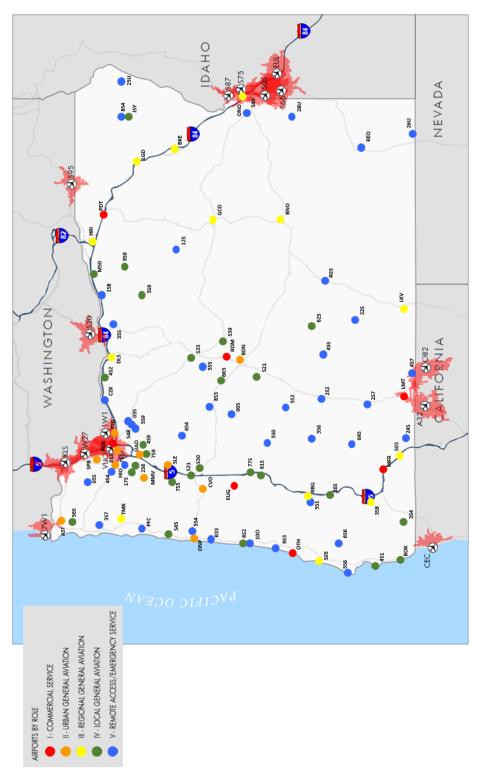

Appendix B – Out-Of-State General Aviation Airports, 30-Minute Drive Times and locations of OAP V6.0 System Airports (Associated with Figure 5-10)

Appendix B – Category I: Commercial Service Airports And 30-Minute Drive Times, 30-Minute Drive Times and locations of OAP V6.0 System Airports (Associated with Figure 5-11)

Appendix B – Category II: Urban General Aviation Airports, 30-Minute Drive Times and locations of OAP V6.0 System Airports (Associated with Figure 5-12)

Appendix B – Category III: Regional General Aviation Airports, 30-Minute Drive Times and locations of OAP V6.0 System Airports (Associated with Figure 5-13)