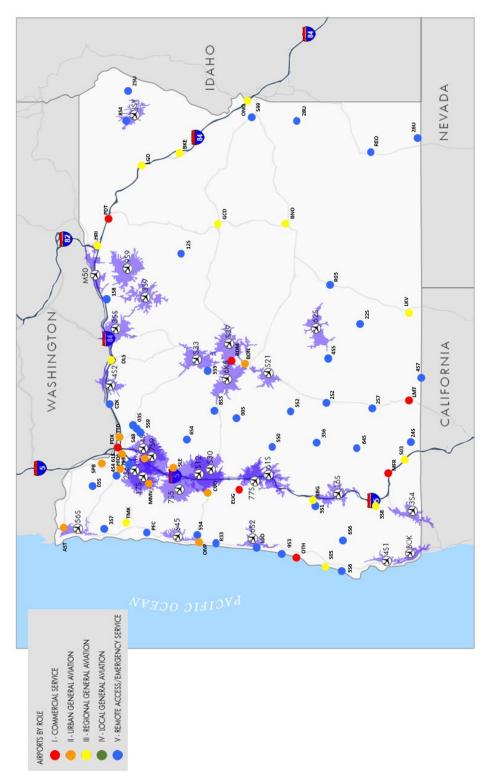

## **APPENDIX B**

Appendix B – Airports with An Approach Supported by Vertical Guidance, 30-Minute Drive Times and locations of OAP v6.0 System Airports (Associated with Figure 5-3)

Appendix B – Airports With A Published Approach, 30-Minute Drive Times and locations of OAP V6.0 System Airports (Associated with Figure 5-4)

Appendix B – Airports with Weather Reporting, 30-Minute Drive Times and locations of OAP V6.0 System Airports (Associated with Figure 5-5)

Appendix B – Commercial Airports On Borders And Category I Oregon Airports, 120-Minute Drive Times and locations of OAP V6.0 System Airports (Associated with Figures 5-6 to 5-8)

Appendix B – Out-Of-State General Aviation Airports, 30-Minute Drive Times and locations of OAP V6.0 System Airports (Associated with Figure 5-10)

Appendix B – Category I: Commercial Service Airports And 30-Minute Drive Times, 30-Minute Drive Times and locations of OAP V6.0 System Airports (Associated with Figure 5-11)

Appendix B – Category II: Urban General Aviation Airports, 30-Minute Drive Times and locations of OAP V6.0 System Airports (Associated with Figure 5-12)

Appendix B – Category III: Regional General Aviation Airports, 30-Minute Drive Times and locations of OAP V6.0 System Airports (Associated with Figure 5-13)

Appendix B – CATEGORY IV: Local General Aviation Airports, 30-Minute Drive Times and locations of OAP V6.0 System Airports (Associated with Figure 5-14)

Appendix B – CATEGORY V: Remote Access/Emergency Services (RAES) General Aviation Airports, 30-Minute Drive Times and locations of OAP V6.0 System Airports (Associated with Figure 5-15)

Appendix B – State-Owned Airports, 30-Minute Drive Times and locations of OAP V6.0 System Airports (Associated with Figure 5-16)

Appendix B – Airports Supporting Economic Development/Businesses Utilizing General Aviation, 30-Minute Drive Times and locations of OAP V6.0 System Airports (Associated with Figure 5-17)