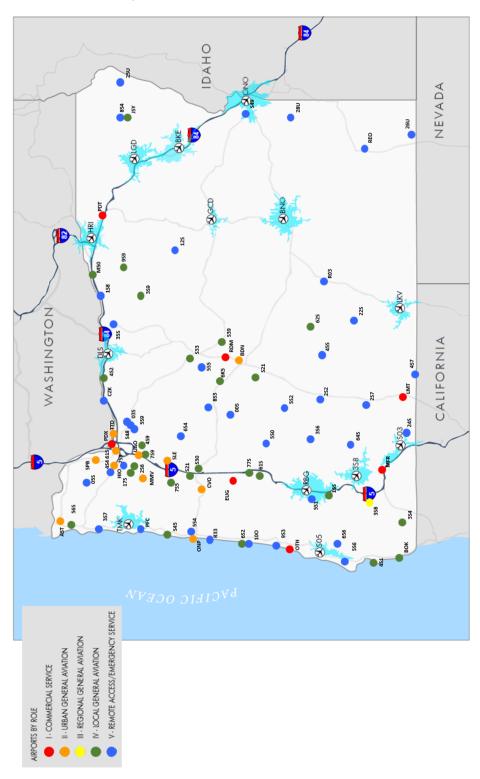

Appendix B – Airports with Weather Reporting, 30-Minute Drive Times and locations of OAP V6.0 System Airports (Associated with Figure 5-5)

Appendix B – Commercial Airports On Borders And Category I Oregon Airports, 120-Minute Drive Times and locations of OAP V6.0 System Airports (Associated with Figures 5-6 to 5-8)