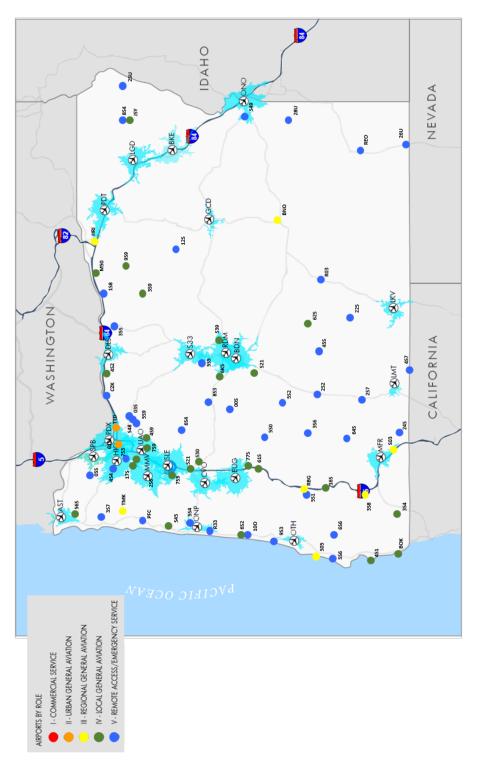

Appendix B – Out-Of-State General Aviation Airports, 30-Minute Drive Times and locations of OAP V6.0 System Airports (Associated with Figure 5-10)

Appendix B – Category I: Commercial Service Airports And 30-Minute Drive Times, 30-Minute Drive Times and locations of OAP V6.0 System Airports (Associated with Figure 5-11)