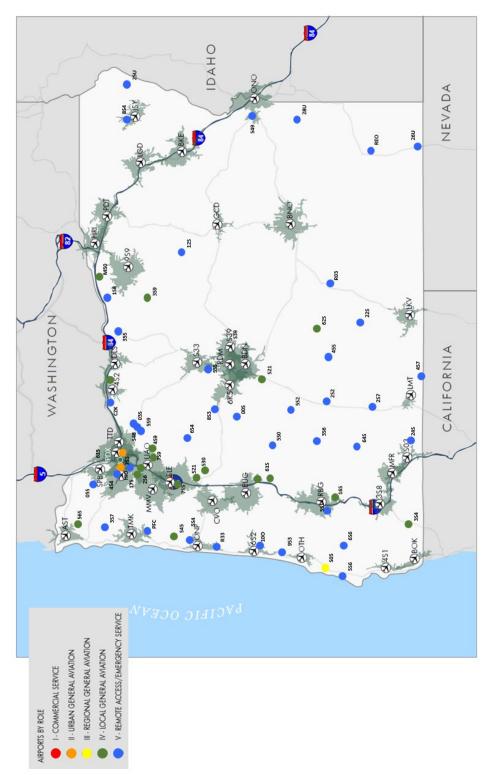

Appendix B – CATEGORY IV: Local General Aviation Airports, 30-Minute Drive Times and locations of OAP V6.0 System Airports (Associated with Figure 5-14)

Appendix B – CATEGORY V: Remote Access/Emergency Services (RAES) General Aviation Airports, 30-Minute Drive Times and locations of OAP V6.0 System Airports (Associated with Figure 5-15)