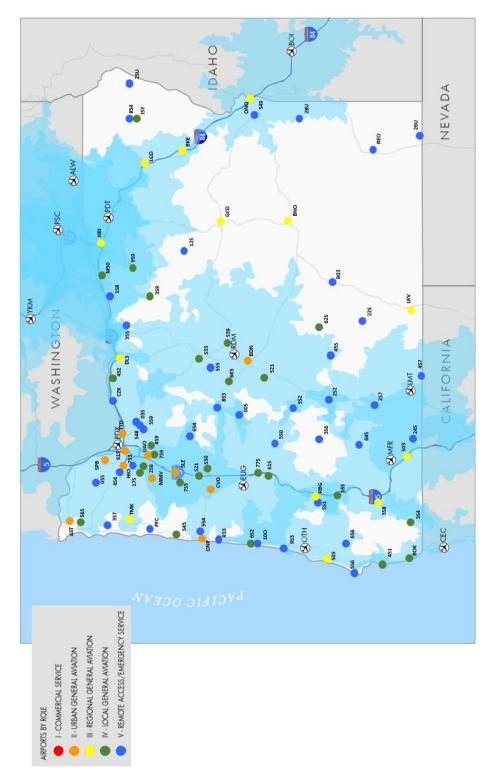

Appendix B – CATEGORY IV: Local General Aviation Airports, 30-Minute Drive Times and locations of OAP V6.0 System Airports (Associated with Figure 5-14)

Appendix B – CATEGORY V: Remote Access/Emergency Services (RAES) General Aviation Airports, 30-Minute Drive Times and locations of OAP V6.0 System Airports (Associated with Figure 5-15)