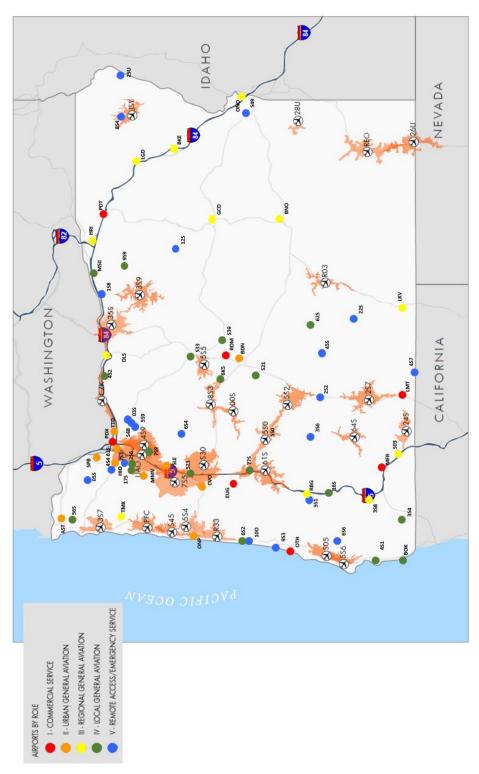

## **APPENDIX B**

Appendix B – Airports with An Approach Supported by Vertical Guidance, 30-Minute Drive Times and locations of OAP v6.0 System Airports (Associated with Figure 5-3)

Appendix B – Airports With A Published Approach, 30-Minute Drive Times and locations of OAP V6.0 System Airports (Associated with Figure 5-4)

Appendix B – Airports with Weather Reporting, 30-Minute Drive Times and locations of OAP V6.0 System Airports (Associated with Figure 5-5)

Appendix B – Commercial Airports On Borders And Category I Oregon Airports, 120-Minute Drive Times and locations of OAP V6.0 System Airports (Associated with Figures 5-6 to 5-8)

Appendix B – Out-Of-State General Aviation Airports, 30-Minute Drive Times and locations of OAP V6.0 System Airports (Associated with Figure 5-10)

Appendix B – Category I: Commercial Service Airports And 30-Minute Drive Times, 30-Minute Drive Times and locations of OAP V6.0 System Airports (Associated with Figure 5-11)

Appendix B – Category II: Urban General Aviation Airports, 30-Minute Drive Times and locations of OAP V6.0 System Airports (Associated with Figure 5-12)

Appendix B – Category III: Regional General Aviation Airports, 30-Minute Drive Times and locations of OAP V6.0 System Airports (Associated with Figure 5-13)

Appendix B – CATEGORY IV: Local General Aviation Airports, 30-Minute Drive Times and locations of OAP V6.0 System Airports (Associated with Figure 5-14)

Appendix B – CATEGORY V: Remote Access/Emergency Services (RAES) General Aviation Airports, 30-Minute Drive Times and locations of OAP V6.0 System Airports (Associated with Figure 5-15)

Appendix B – State-Owned Airports, 30-Minute Drive Times and locations of OAP V6.0 System Airports (Associated with Figure 5-16)

Appendix B – Airports Supporting Economic Development/Businesses Utilizing General Aviation, 30-Minute Drive Times and locations of OAP V6.0 System Airports (Associated with Figure 5-17)